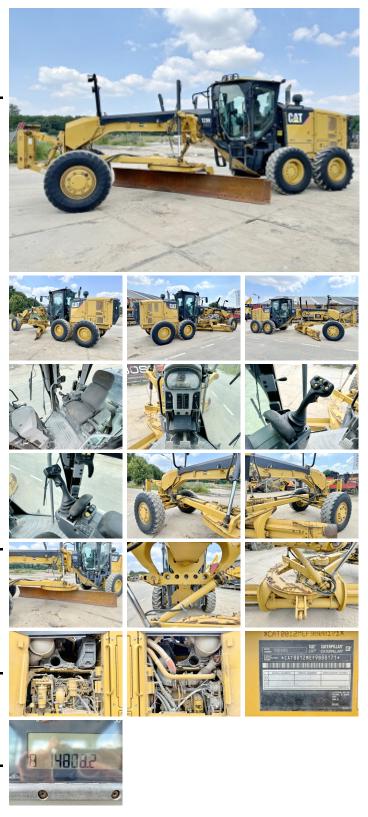

# Caterpillar Caterpillar 12M2 6x6

??? ????? ????? ??????? ????? ??????? 2013 BM005765 14.808

#### Algemeen

???????????CertificaatChassis nummer

12M2 6x6 Veldhoven, Netherlands **EPA** CAT0012MEF9B00171 Available at Boss Machinery! This Caterpillar 12M2 6x6 Grader from 2013 has an engine power of 181 kW and counts 14808 operational hours. The total weight of this Caterpillar 12M2 6x6 is 20116 kg and the dimensions are 9.45 x3.30 x 3.43. Furthermore, this 12M2 6x6 is equipped with Radio, Non CE, Joystick steering, Heated Cab, Front Lift, Bluetooth, Grader also has a EPA marking. Do you want more information or do you want to try the Caterpillar 12M2 6x6 at our yard? Please let us know.

### Maten / Gewichten

 20116 9.45 x 3.30 x 3.43 4.95m Blade

#### **Technische informatie**

Reverse Drive ????? ??????

6x6

#### Motor informatie

Caterpillar C9.3 6

181

???

## Banden / Rupsen

| 30% | 30% | 14.00R24 |
|-----|-----|----------|
| 30% | 30% | 14.00R24 |
| 30% | 30% | 14.00R24 |