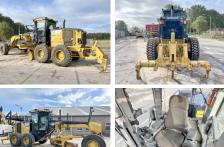

### Algemeen

???

????? 140M 6x6 + RIPPER ?????? Veldhoven, Netherlands

Certificaat EPA

Available at Boss

Machinery! This Caterpillar 140M 6x6 + RIPPER Grader from 2010 has an engine power of 159 kW and counts 15403 operational hours. The total weight of this Caterpillar 140M 6x6 + RIPPER is 17155 kg and the

dimensions are 9.75 x 2.80 x 3.50. Furthermore, this 140M 6x6 + RIPPER is equipped with Heated Mirrors,

?????\\?????, Radio, ????? ?????????????. The Caterpillar Grader also has a EPA marking. Do you want more information or do you want to try the Caterpillar 140M 6x6 + RIPPER at our yard? Please let us know.