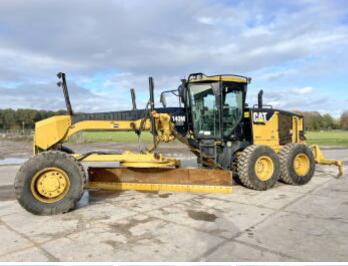

# Caterpillar 140M 6x6 + RIPPER

€ 84.500??? ????

 ??? ?????
 2010

 ???? ??????
 BM005220

 ???? ???????
 15.403

### Algemeen

???

????? 140M 6x6 + RIPPER ?????? Veldhoven, Netherlands

Certificaat EPA

Available at Boss

Machinery! This Caterpillar 140M 6x6 + RIPPER Grader from 2010 has an engine power of 159 kW and counts 15403 operational hours. The total weight of this Caterpillar 140M 6x6 + RIPPER is 17155 kg and the

dimensions are 9.75 x 2.80 x 3.50. Furthermore, this 140M 6x6 + RIPPER is equipped with Heated Mirrors,

?????\\?????, Radio, ????? ?????????????. The Caterpillar Grader also has a EPA marking. Do you want more information or do you want to try the Caterpillar 140M 6x6 + RIPPER at our yard? Please let us know.