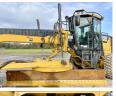

### Algemeen

???

????? 140M 6x6 + RIPPER ?????? Veldhoven, Netherlands

Certificaat EPA

Available at Boss

Machinery! This Caterpillar 140M 6x6 + RIPPER Grader from 2010 has an engine power of 159 kW and counts 15403 operational hours. The total weight of this Caterpillar 140M 6x6 + RIPPER is 17155 kg and the

dimensions are 9.75 x 2.80 x 3.50. Furthermore, this 140M 6x6 + RIPPER is equipped with Heated Mirrors,

?????\\?????, Radio, ????? ?????????????. The Caterpillar Grader also has a EPA marking. Do you want more information or do you want to try the Caterpillar 140M 6x6 + RIPPER at our yard? Please let us know.

#### **Technische informatie**

????? ?????? 6 x 6