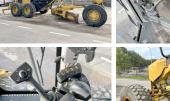

## Banden / Rupsen

| 30% | 50% | 17.5 R25 |
|-----|-----|----------|
| 60% | 30% | 17.5 R25 |
| 60% | 80% | 17.5 R25 |

## **Opties**

Heated Mirrors
??????????
Radio

????? ????????? ??????