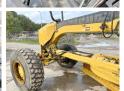

### Algemeen

???

????? 140M 6x6 + RIPPER ?????? Veldhoven, Netherlands

Certificaat EPA

Available at Boss

Machinery! This Caterpillar 140M 6x6 + RIPPER Grader from 2010 has an engine power of 159 kW and counts 15403 operational hours. The total weight of this Caterpillar 140M 6x6 + RIPPER is 17155 kg and the

dimensions are 9.75 x 2.80 x 3.50. Furthermore, this 140M 6x6 + RIPPER is equipped with Heated Mirrors,

?????\\?????, Radio, ????? ?????????????. The Caterpillar Grader also has a EPA marking. Do you want more information or do you want to try the Caterpillar 140M 6x6 + RIPPER at our yard? Please let us know.

#### Maten / Gewichten

????? 17155

???????? :????? x????x????????? 9.75 x 2.80 x 3.50