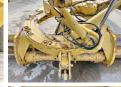

### Algemeen

???

????? 140M 6x6 + RIPPER ?????? Veldhoven, Netherlands

Certificaat EPA

Available at Boss

Machinery! This Caterpillar 140M 6x6 + RIPPER Grader from 2010 has an engine power of 159 kW and counts 15403 operational hours. The total weight of this Caterpillar 140M 6x6 + RIPPER is 17155 kg and the