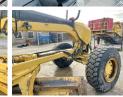

### Algemeen

???

????? 140M 6x6 + RIPPER ?????? Veldhoven, Netherlands

Certificaat EPA

Available at Boss

Machinery! This Caterpillar 140M 6x6 + RIPPER Grader from 2010 has an engine power of 159 kW and counts 15403 operational hours. The total weight of this Caterpillar 140M 6x6 + RIPPER is 17155 kg and the

dimensions are 9.75 x 2.80 x 3.50. Furthermore, this 140M 6x6 + RIPPER is equipped with Heated Mirrors,

?????\\?????, Radio, ????? ?????????????. The Caterpillar Grader also has a EPA marking. Do you want more information or do you want to try the Caterpillar 140M 6x6 + RIPPER at our yard? Please let us know.

#### Maten / Gewichten

????? 17155

???????? :????? x????x????????? 9.75 x 2.80 x 3.50