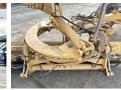

## **Algemeen**

???

????? G740B

?????? Veldhoven, Netherlands

Certificaat EPA

Available at Boss Machinery! This Volvo G740B Grader from 2002 has an engine power of 225 kW and counts 12854 operational hours. The total weight of this Volvo G740B is 16840 kg and the dimensions are