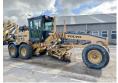

## **Algemeen**

???

????? G740B

?????? Veldhoven, Netherlands

Certificaat EPA

Available at Boss Machinery! This Volvo G740B Grader from 2002 has an engine power of 225 kW and counts 12854 operational hours. The total weight of this Volvo G740B is 16840 kg and the dimensions are

8.65 x 2.80 x 3.30. Furthermore, this G740B is

equipped with Backup alarm,

Radio, Beacon,

??????\??????. The Volvo Grader also has a EPA marking. Do you want more information or do you want to try the Volvo G740B at our yard? Please let us know.