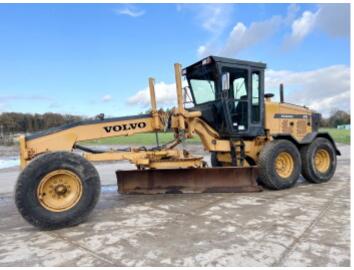

## **Algemeen**

???

????? G740B

?????? Veldhoven, Netherlands

Certificaat EPA

Available at Boss Machinery! This Volvo G740B Grader from 2002 has an engine power of 225 kW and counts 12854 operational hours. The total weight of this Volvo G740B is 16840 kg and the dimensions are

8.65 x 2.80 x 3.30. Furthermore, this G740B is

equipped with Backup alarm,

Radio, Beacon,

??????\??????. The Volvo Grader also has a EPA marking. Do you want more information or do you want to try the Volvo G740B at our yard? Please let us know.