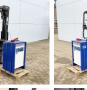

#### Algemeen

????? ?????? Dutch vehicle Chassis nummer

???

SC4240-1.6 - Full Electric Veldhoven, Netherlands

9A165626 Available at Boss Machinery! This Crown SC4240-1.6 - Full Electric Forklift from 2009 has an engine power of - kW and counts 20587 operational hours. Always worked in The Netherlands. The total weight of this Crown SC4240-1.6 -Full Electric is 3476 kg and the dimensions are 3.00 x1.00 x 2.07. Furthermore, this SC4240-1.6 - Full Electric is equipped with . Do you want more information or do you want to try the Crown SC4240-1.6 - Full Electric at our yard? Please let us know.