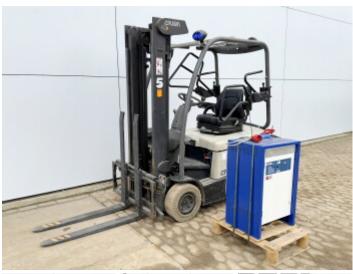

#### Algemeen

????? ?????? Dutch vehicle Chassis nummer

???

SC4240-1.6 - Full Electric Veldhoven, Netherlands

9A165626 Available at Boss Machinery! This Crown SC4240-1.6 - Full Electric Forklift from 2009 has an engine power of - kW and counts 20587 operational hours. Always worked in The Netherlands. The total weight of this Crown SC4240-1.6 -Full Electric is 3476 kg and the dimensions are 3.00 x1.00 x 2.07. Furthermore, this SC4240-1.6 - Full Electric is equipped with . Do you want more information or do you want to try the Crown SC4240-1.6 - Full Electric at our yard? Please let us know.