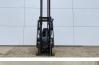

#### Algemeen

????? ?????? Dutch vehicle Chassis nummer

???

SC4240-1.6 - Full Electric Veldhoven, Netherlands

9A165626 Available at Boss Machinery! This Crown SC4240-1.6 - Full Electric Forklift from 2009 has an engine power of - kW and counts 20587 operational hours. Always worked in The Netherlands. The total weight of this Crown SC4240-1.6 -Full Electric is 3476 kg and the dimensions are 3.00 x1.00 x 2.07. Furthermore, this SC4240-1.6 - Full Electric is equipped with . Do you want more information or do you want to try the Crown SC4240-1.6 - Full Electric at our yard? Please let us know.