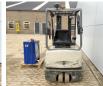

#### Algemeen

????? ?????? Dutch vehicle Chassis nummer

???

SC4240-1.6 - Full Electric Veldhoven, Netherlands

9A165626 Available at Boss Machinery! This Crown SC4240-1.6 - Full Electric Forklift from 2009 has an engine power of - kW and counts 20587 operational hours. Always worked in The Netherlands. The total weight of this Crown SC4240-1.6 -Full Electric is 3476 kg and the dimensions are 3.00 x1.00 x 2.07. Furthermore, this SC4240-1.6 - Full Electric is equipped with . Do you want more information or do you want to try the Crown SC4240-1.6 - Full Electric at our yard? Please let us know.