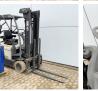

#### Algemeen

????? ?????? Dutch vehicle Chassis nummer

???

SC4240-1.6 - Full Electric Veldhoven, Netherlands

9A165626 Available at Boss Machinery! This Crown SC4240-1.6 - Full Electric Forklift from 2009 has an engine power of - kW and counts 20587 operational hours. Always worked in The Netherlands. The total weight of this Crown SC4240-1.6 -Full Electric is 3476 kg and the dimensions are 3.00 x1.00 x 2.07. Furthermore, this SC4240-1.6 - Full Electric is equipped with . Do you want more information or do you want to try the Crown SC4240-1.6 - Full Electric at our yard? Please let us know.