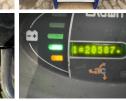

## € 5.950??? ????

??? ????? ????? ??????? ????? ??????? 2009 BM006484 20.587

#### Algemeen

????? ?????? Dutch vehicle Chassis nummer

???

SC4240-1.6 - Full Electric Veldhoven, Netherlands

9A165626 Available at Boss Machinery! This Crown SC4240-1.6 - Full Electric Forklift from 2009 has an engine power of - kW and counts 20587 operational hours. Always worked in The Netherlands. The total weight of this Crown SC4240-1.6 -Full Electric is 3476 kg and the dimensions are 3.00 x1.00 x 2.07. Furthermore, this SC4240-1.6 - Full Electric is equipped with . Do you want more information or do you want to try the Crown SC4240-1.6 - Full Electric at our yard? Please let us know.