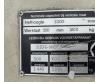

## € 5.950??? ????

??? ????? ????? ??????? ????? ??????? 2009 BM006484 20.587

#### Algemeen

????? ?????? Dutch vehicle Chassis nummer

???

SC4240-1.6 - Full Electric Veldhoven, Netherlands

9A165626 Available at Boss Machinery! This Crown SC4240-1.6 - Full Electric Forklift from 2009 has an engine power of - kW and counts 20587 operational hours. Always worked in The Netherlands. The total weight of this Crown SC4240-1.6 -Full Electric is 3476 kg and the dimensions are 3.00 x1.00 x 2.07. Furthermore, this SC4240-1.6 - Full Electric is equipped with . Do you want more information or do you want to try the Crown SC4240-1.6 - Full Electric at our yard? Please let us know.