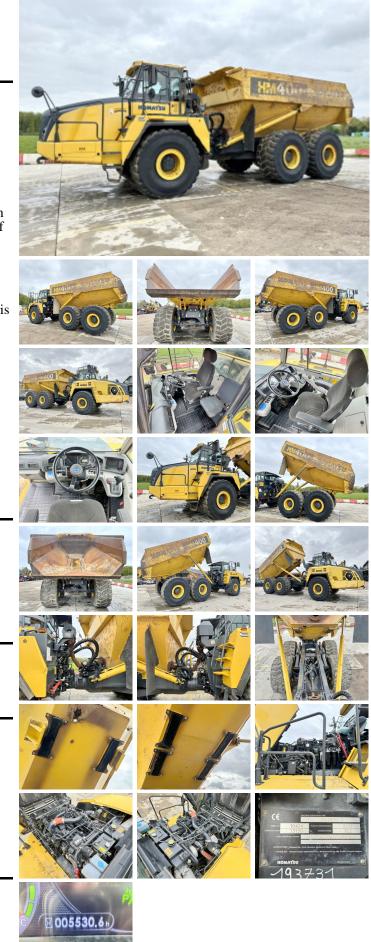

# Komatsu Komatsu HM400-5

??? ????? ????? ??????? ????? ??????? 2017 BM005777 5.530

#### Algemeen

???????????CertificaatChassis nummer

HM400-5 Veldhoven, Netherlands CE KMTHM016TGD010424 Available at Boss Machinery! This Komatsu HM400-5 Dump Truck from 2017 has an engine power of 353 kW and counts 5530 operational hours. The total weight of this Komatsu HM400-5 is 35130 kg and the dimensions are 11.20 x 3.60 x 3.85. Furthermore, this HM400-5 is equipped with Heated Seat, Radio, Heated Cab, Beacon, Camera, HVAC (Heating & Airco), ??????\?????, Heated Mirrors, ?????? ??????. The Komatsu Dump Truck also has a CE marking. Do you want more information or do you want to try the Komatsu HM400-5 at our yard? Please let us know.