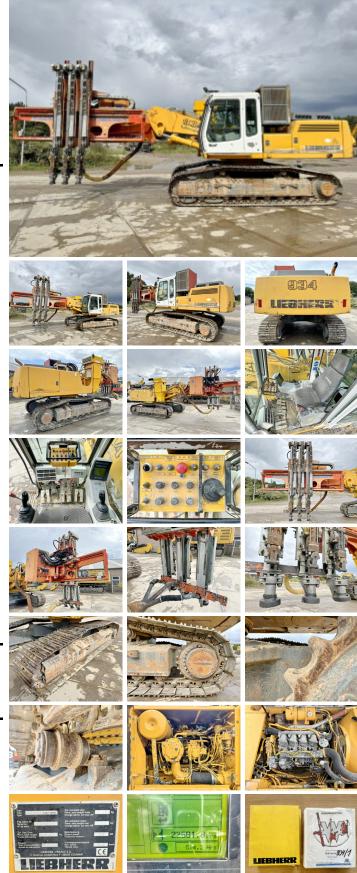

#### Algemeen

?????

?????? Certificaat Chassis nummer

???

R934 HDS Litronic + Wimmer Jura Luna 3.322 Drill Veldhoven. Netherlands CE + EPA647-8381 Available at Boss Machinery! This Liebherr R934 HDS Litronic + Wimmer Jura Luna 3.322 Drill Drill from 2001 has an engine power of 137 kW and counts 22501 operational hours. The total weight of this Liebherr R934 HDS Litronic + Wimmer Jura Luna 3.322 Drill is 33800 kg and the dimensions are -. Furthermore, this R934 HDS Litronic + Wimmer Jura Luna 3.322 Drill is equipped with . The Liebherr Drill also has a CE + EPA marking. Do you want more information or do you want to try the Liebherr R934 HDS Litronic + Wimmer Jura Luna 3.322 Drill at our yard? Please let us know.