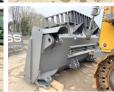

### Algemeen

???

????? PR766 05 Gen 8 ?????? Veldhoven, Netherlands

Certificaat

VAUZ1681TZT021083 Chassis nummer

Available at Boss

Machinery! This Liebherr PR766 05 Gen 8 Dozer from 2022 has an engine power of 360 kW and counts 149 operational hours. The total weight of this Liebherr PR766 05 Gen 8 is 54300 kg and the dimensions are 7.05 x 2.90 x 4.00. Furthermore, this PR766 05 Gen 8 is equipped with Backup alarm, Heated