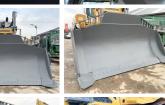

#### Maten / Gewichten

???????? :????? 7.05 x 2.90 x 4.00 x????x???????

Blade Width 4.33m 22222 54300