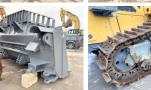

# Banden / Rupsen

| ????%           | 100   |
|-----------------|-------|
| ????\ ?????%    | 100   |
| ???? ??? ?????% | 100   |
| ???? ???????    | 61 cm |