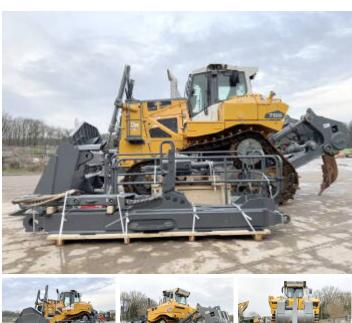

### Algemeen

???

????? PR766 05 Gen 8 ?????? Veldhoven, Netherlands

Certificaat

VAUZ1681TZT021083 Chassis nummer

Available at Boss

Machinery! This Liebherr PR766 05 Gen 8 Dozer from 2022 has an engine power of 360 kW and counts 149 operational hours. The total weight of this Liebherr PR766 05 Gen 8 is 54300 kg and the dimensions are 7.05 x 2.90 x 4.00. Furthermore, this PR766 05 Gen 8 is equipped with Backup alarm, Heated

Seat, Air Suspension Seat, ??????\??????, Climate Control, AdBlue, Pressurised Cabin, Camera, Radio, ????? ???????????. The Liebherr Dozer also has a CE

information or do you want to try the Liebherr PR766 05 Gen 8 at our yard? Please let us know.