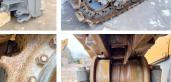

# Banden / Rupsen

| ????%           | 100   |
|-----------------|-------|
| ????\ ?????%    | 100   |
| ???? ??? ?????% | 100   |
| ???? ???????    | 61 cm |