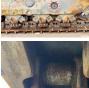

# Banden / Rupsen

| ????%           | 100   |
|-----------------|-------|
| ????\ ?????%    | 100   |
| ???? ??? ?????% | 100   |
| ???? ???????    | 61 cm |