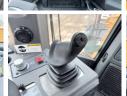

### Algemeen

???

????? PR766 05 Gen 8 ?????? Veldhoven, Netherlands

Certificaat

VAUZ1681TZT021083 Chassis nummer

Available at Boss

Machinery! This Liebherr PR766 05 Gen 8 Dozer from 2022 has an engine power of 360 kW and counts 149 operational hours. The total weight of this Liebherr PR766 05 Gen 8 is 54300 kg and the dimensions are 7.05 x 2.90 x 4.00. Furthermore, this PR766 05 Gen 8 is equipped with Backup alarm, Heated

Seat, Air Suspension Seat, ??????\??????, Climate Control, AdBlue, Pressurised Cabin, Camera, Radio, ????? ???????????. The Liebherr Dozer also has a CE

information or do you want to try the Liebherr PR766 05 Gen 8 at our yard? Please let us know.