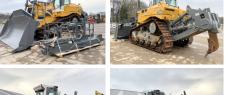

### Algemeen

???

????? PR766 05 Gen 8 ?????? Veldhoven, Netherlands

Certificaat

VAUZ1681TZT021083 Chassis nummer

Available at Boss

Machinery! This Liebherr PR766 05 Gen 8 Dozer from 2022 has an engine power of 360 kW and counts 149 operational hours. The total weight of this Liebherr PR766 05 Gen 8 is 54300 kg and the dimensions are 7.05 x 2.90 x 4.00. Furthermore, this PR766 05 Gen 8 is equipped with Backup alarm, Heated

Seat, Air Suspension Seat, ??????\??????, Climate Control, AdBlue, Pressurised Cabin, Camera, Radio, ????? ???????????. The Liebherr Dozer also has a CE

information or do you want to try the Liebherr PR766 05 Gen 8 at our yard? Please let us know.