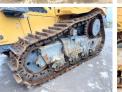

### Algemeen

???

????? PR766 05 Gen 8 ?????? Veldhoven, Netherlands

Certificaat

VAUZ1681TZT021083 Chassis nummer

Available at Boss

Machinery! This Liebherr PR766 05 Gen 8 Dozer from 2022 has an engine power of 360 kW and counts 149 operational hours. The total weight of this Liebherr PR766 05 Gen 8 is 54300 kg and the dimensions are 7.05 x 2.90 x 4.00. Furthermore, this PR766 05 Gen 8 is equipped with Backup alarm, Heated