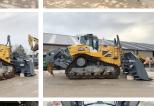

## Liebherr PR766 05 Gen 8

### Algemeen

???

????? PR766 05 Gen 8 ?????? Veldhoven, Netherlands

Certificaat

VAUZ1681TZT021083 Chassis nummer

Available at Boss

Machinery! This Liebherr PR766 05 Gen 8 Dozer from 2022 has an engine power of 360 kW and counts 149 operational hours. The total weight of this Liebherr PR766 05 Gen 8 is 54300 kg and the dimensions are 7.05 x 2.90 x 4.00. Furthermore, this PR766 05 Gen 8 is equipped with Backup alarm, Heated