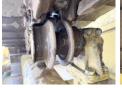

#### **Banden / Rupsen**

????% 30 ???? ??? ?????% 60 ????\ ?????% 80 ???? ??????? 91 cm

| 0 | D. | ti | e | S |
|---|----|----|---|---|
| _ | _  |    |   |   |

??????\??????