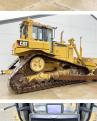

## Caterpillar D6T LGP

#### Algemeen

???

????? D6T LGP

?????? Veldhoven, Netherlands

Dutch vehicle

Certificaat CE + EPAChassis nummer LKJ00370

Available at Boss

Machinery! This Caterpillar D6T LGP Dozer from 2009 has an engine power of 170 kW and counts 15873 operational hours. Always worked in The Netherlands. The total weight of this Caterpillar D6T LGP is 19560 kg and the dimensions