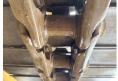

#### **Banden / Rupsen**

????% 30 ???? ??? ?????% 60 ????\ ?????% 80 ???? ??????? 91 cm

| 0 | D. | ti | e | S |
|---|----|----|---|---|
| _ | _  |    |   |   |

??????\??????