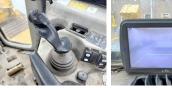

#### Algemeen

???

????? D6T LGP

?????? Veldhoven, Netherlands

Dutch vehicle

Certificaat CE + EPAChassis nummer LKJ00370

Available at Boss

Machinery! This Caterpillar D6T LGP Dozer from 2009 has an engine power of 170 kW and counts 15873 operational hours. Always worked in The Netherlands. The total weight of this Caterpillar D6T LGP is 19560 kg and the dimensions

are 5.65 x 4.00 x 3.20. Furthermore, this D6T LGP

is equipped with ??????\???????. The Caterpillar Dozer also has a

CE + EPA marking. Do you want more information or do

you want to try the

Caterpillar D6T LGP at our yard? Please let us know.