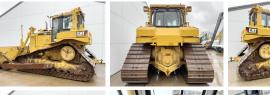

#### Algemeen

???

????? D6T LGP

?????? Veldhoven, Netherlands

Dutch vehicle

Certificaat CE + EPAChassis nummer LKJ00370

Available at Boss

Machinery! This Caterpillar D6T LGP Dozer from 2009 has an engine power of 170 kW and counts 15873 operational hours. Always worked in The Netherlands. The total weight of this Caterpillar D6T LGP is 19560 kg and the dimensions

are 5.65 x 4.00 x 3.20. Furthermore, this D6T LGP

is equipped with ??????\???????. The Caterpillar Dozer also has a

CE + EPA marking. Do you want more information or do

you want to try the

Caterpillar D6T LGP at our yard? Please let us know.