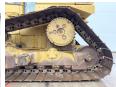

#### **Banden / Rupsen**

????% 30 ???? ??? ?????% 60 ????\ ?????% 80 ???? ??????? 91 cm

| 0 | D. | ti | e | S |
|---|----|----|---|---|
| _ | _  |    |   |   |

??????\??????