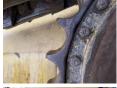

#### **Banden / Rupsen**

????% 30 ???? ??? ?????% 60 ????\ ?????% 80 ???? ??????? 91 cm

| 0 | D. | ti | e | S |
|---|----|----|---|---|
| _ | _  |    |   |   |

??????\??????