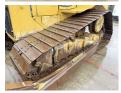

#### **Banden / Rupsen**

????% 30 ???? ??? ?????% 60 ????\ ?????% 80 ???? ??????? 91 cm

| 0 | D. | ti | e | S |
|---|----|----|---|---|
| _ | _  |    |   |   |

??????\??????