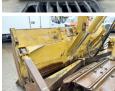

#### Algemeen

???

????? D6T LGP

?????? Veldhoven, Netherlands

Dutch vehicle

Certificaat CE + EPAChassis nummer LKJ00370

Available at Boss

Machinery! This Caterpillar D6T LGP Dozer from 2009 has an engine power of 170 kW and counts 15873 operational hours. Always worked in The Netherlands. The total weight of this Caterpillar D6T LGP is 19560 kg and the dimensions

are 5.65 x 4.00 x 3.20. Furthermore, this D6T LGP

is equipped with ??????\???????. The Caterpillar Dozer also has a

CE + EPA marking. Do you want more information or do

you want to try the

Caterpillar D6T LGP at our yard? Please let us know.