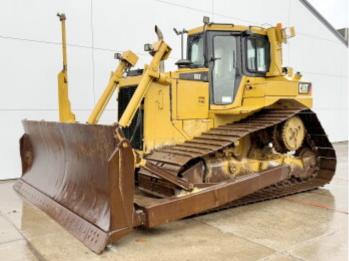

#### Algemeen

???

????? D6T LGP

?????? Veldhoven, Netherlands

Dutch vehicle

Certificaat CE + EPAChassis nummer LKJ00370

Available at Boss

Machinery! This Caterpillar D6T LGP Dozer from 2009 has an engine power of 170 kW and counts 15873 operational hours. Always worked in The Netherlands. The total weight of this Caterpillar D6T LGP is 19560 kg and the dimensions

are 5.65 x 4.00 x 3.20. Furthermore, this D6T LGP

is equipped with ??????\???????. The Caterpillar Dozer also has a

CE + EPA marking. Do you want more information or do

you want to try the

Caterpillar D6T LGP at our yard? Please let us know.