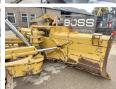

#### Algemeen

???

????? D<sub>6</sub>T

?????? Veldhoven, Netherlands

Certificaat

Available at Boss

Machinery! This Caterpillar D6T Dozer from 2010 has an engine power of 149 kW and counts 17061 operational hours. The total weight of this Caterpillar D6T is 19560 kg and the dimensions are 7.80 x 3.80 x 3.19.