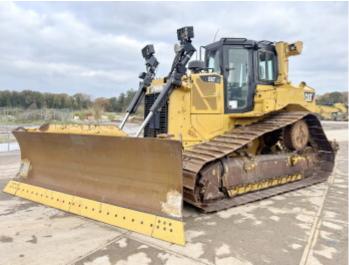

# **Caterpillar D6T**

#### Algemeen

???

????? D<sub>6</sub>T

?????? Veldhoven, Netherlands

Certificaat

Available at Boss

Machinery! This Caterpillar D6T Dozer from 2010 has an engine power of 149 kW and counts 17061 operational hours. The total weight of this Caterpillar D6T is 19560 kg and the dimensions are 7.80 x 3.80 x 3.19.