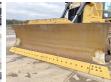

#### Algemeen

???

????? D<sub>6</sub>T

?????? Veldhoven, Netherlands

Certificaat

Available at Boss

Machinery! This Caterpillar D6T Dozer from 2010 has an engine power of 149 kW and counts 17061 operational hours. The total weight of this Caterpillar D6T is 19560 kg and the dimensions are 7.80 x 3.80 x 3.19.