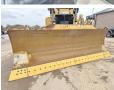

#### Algemeen

???

????? D<sub>6</sub>T

?????? Veldhoven, Netherlands

Certificaat

Available at Boss

Machinery! This Caterpillar D6T Dozer from 2010 has an engine power of 149 kW and counts 17061 operational hours. The total weight of this Caterpillar D6T is 19560 kg and the dimensions are 7.80 x 3.80 x 3.19.