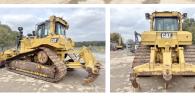

#### Algemeen

???

????? D<sub>6</sub>T

?????? Veldhoven, Netherlands

Certificaat

Available at Boss

Machinery! This Caterpillar D6T Dozer from 2010 has an engine power of 149 kW and counts 17061 operational hours. The total weight of this Caterpillar D6T is 19560 kg and the dimensions are 7.80 x 3.80 x 3.19.