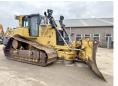

#### Algemeen

???

????? D<sub>6</sub>T

?????? Veldhoven, Netherlands

Certificaat

Available at Boss

Machinery! This Caterpillar D6T Dozer from 2010 has an engine power of 149 kW and counts 17061 operational hours. The total weight of this Caterpillar D6T is 19560 kg and the dimensions are 7.80 x 3.80 x 3.19.