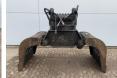

## **SKP-40-2-A-400 Grapple**

??? ????? ???? ?????? 2017 BM0415

## **Algemeen**

???

????? SKP-40-2-A-400 Grapple ?????? Veldhoven, Netherlands

Available at Boss

Machinery! This Caterpillar SKP-40-2-A-400 Grapple Bucket from 2017 has an engine power of - kW and counts 0 operational hours. The total weight of this Caterpillar SKP-40-2-A-400 Grapple is 141 kg and the dimensions are 1.09 x 2.20 x 1.67. Furthermore, this SKP-