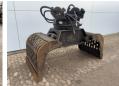

## **SKP-40-2-A-400 Grapple**

??? ????? ???? ?????? 2017 BM0415

## **Algemeen**

???

????? SKP-40-2-A-400 Grapple ?????? Veldhoven, Netherlands

Available at Boss

Machinery! This Caterpillar SKP-40-2-A-400 Grapple Bucket from 2017 has an engine power of - kW and counts 0 operational hours. The total weight of this Caterpillar SKP-40-2-A-400 Grapple is 141 kg and the dimensions are 1.09 x 2.20 x 1.67. Furthermore, this SKP-