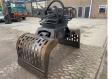

## **SKP-40-2-A-400 Grapple**

??? ????? ???? ?????? 2017 BM0415

## **Algemeen**

???

????? SKP-40-2-A-400 Grapple ?????? Veldhoven, Netherlands

Available at Boss

Machinery! This Caterpillar SKP-40-2-A-400 Grapple Bucket from 2017 has an engine power of - kW and counts 0 operational hours. The total weight of this Caterpillar SKP-40-2-A-400 Grapple is 141 kg and the dimensions are 1.09 x 2.20 x 1.67. Furthermore, this SKP-

dimensions are 1.09 x 2.20 x 1.67. Furthermore, this SKP-40-2-A-400 Grapple is equipped with . Do you want more information or do you want to try the Caterpillar SKP-40-2-A-400 Grapple at our yard? Please let us know.

?????? 141 Size Between Ears (cm): 56 cm

Pin Size (cm): 6 cm