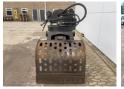

## **SKP-40-2-A-400 Grapple**

??? ????? ???? ?????? 2017 BM0415

## **Algemeen**

???

????? SKP-40-2-A-400 Grapple ?????? Veldhoven, Netherlands

Available at Boss

Machinery! This Caterpillar SKP-40-2-A-400 Grapple Bucket from 2017 has an engine power of - kW and counts 0 operational hours. The total weight of this Caterpillar SKP-40-2-A-400 Grapple is 141 kg and the dimensions are 1.09 x 2.20 x 1.67. Furthermore, this SKP-

dimensions are 1.09 x 2.20 x 1.67. Furthermore, this SKP-40-2-A-400 Grapple is equipped with . Do you want more information or do you want to try the Caterpillar SKP-40-2-A-400 Grapple at our yard? Please let us know.

?????? 141 Size Between Ears (cm): 56 cm

Pin Size (cm): 6 cm