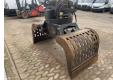

## **SKP-40-2-A-400 Grapple**

??? ????? ???? ?????? 2017 BM0415

## **Algemeen**

???

????? SKP-40-2-A-400 Grapple ?????? Veldhoven, Netherlands

Available at Boss

Machinery! This Caterpillar SKP-40-2-A-400 Grapple Bucket from 2017 has an engine power of - kW and counts 0 operational hours. The total weight of this Caterpillar SKP-40-2-A-400 Grapple is 141 kg and the dimensions are 1.09 x 2.20 x 1.67. Furthermore, this SKP-

dimensions are 1.09 x 2.20 x 1.67. Furthermore, this SKP-40-2-A-400 Grapple is equipped with . Do you want more information or do you want to try the Caterpillar SKP-40-2-A-400 Grapple at our yard? Please let us know.

?????? 141 Size Between Ears (cm): 56 cm

Pin Size (cm): 6 cm