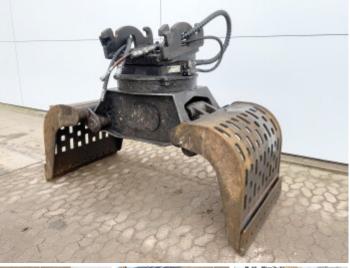

## **SKP-40-2-A-400 Grapple**

??? ????? ???? ?????? 2017 BM0415

## **Algemeen**

???

????? SKP-40-2-A-400 Grapple ?????? Veldhoven, Netherlands

Available at Boss

Machinery! This Caterpillar SKP-40-2-A-400 Grapple Bucket from 2017 has an engine power of - kW and counts 0 operational hours. The total weight of this Caterpillar SKP-40-2-A-400 Grapple is 141 kg and the dimensions are 1.09 x 2.20 x 1.67. Furthermore, this SKP-

dimensions are 1.09 x 2.20 x 1.67. Furthermore, this SKP-40-2-A-400 Grapple is equipped with . Do you want more information or do you want to try the Caterpillar SKP-40-2-A-400 Grapple at our yard? Please let us know.

?????? 141 Size Between Ears (cm): 56 cm

Pin Size (cm): 6 cm