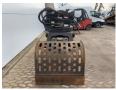

## **SKP-40-2-A-400 Grapple**

??? ????? ???? ?????? 2017 BM0415

## **Algemeen**

???

????? SKP-40-2-A-400 Grapple ?????? Veldhoven, Netherlands

Available at Boss

Machinery! This Caterpillar SKP-40-2-A-400 Grapple Bucket from 2017 has an engine power of - kW and counts 0 operational hours. The total weight of this Caterpillar SKP-40-2-A-400 Grapple is 141 kg and the dimensions are 1.09 x 2.20 x 1.67. Furthermore, this SKP-