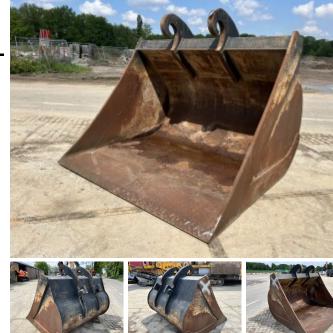

## Bucket 45-50 Ton Excavator

????? ???????

219

## Algemeen

| ?????  | Bucket 45-50 Ton Excavator                                                                                                                                                                                                                                                                                                                                                                                                |
|--------|---------------------------------------------------------------------------------------------------------------------------------------------------------------------------------------------------------------------------------------------------------------------------------------------------------------------------------------------------------------------------------------------------------------------------|
| ?????? | Veldhoven, Netherlands                                                                                                                                                                                                                                                                                                                                                                                                    |
| ???    | Available at Boss<br>Machinery! This - Bucket 45-<br>50 Ton Excavator Bucket<br>from 0 has an engine power<br>of - kW and counts 0<br>operational hours. The total<br>weight of this - Bucket 45-50<br>Ton Excavator is - kg and the<br>dimensions are 2.07 x 2.05 x<br>1.67. Furthermore, this<br>Bucket 45-50 Ton Excavator<br>is equipped with . Do you<br>want more information or do<br>you want to try the - Bucket |
|        | 45-50 Ton Excavator at our yard? Please let us know.                                                                                                                                                                                                                                                                                                                                                                      |

## Maten / Gewichten

2.8 2.07 x 2.05 x 1.67 58 cm