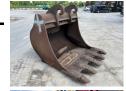

## **Bucket 25-30 Ton Excavator**

????? ??????? 225

## Algemeen

???

????? Bucket 25-30 Ton Excavator

?????? Veldhoven, Netherlands

Available at Boss

Machinery! This - Bucket 25-30 Ton Excavator Bucket from 0 has an engine power of - kW and counts 0 operational hours. The total weight of this - Bucket 25-30 Ton Excavator is - kg and the dimensions are 1.52 x 1.95 x

1.57. Furthermore, this

Bucket 25-30 Ton Excavator is equipped with . Do you want more information or do you want to try the - Bucket 25-30 Ton Excavator at our yard? Please let us know.

??????? :????? 1.52 x 1.95 x 1.57 x????x???????

m3 1.5 58 cm Size Between Ears (cm):