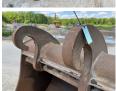

## **Bucket 25-30 Ton Excavator**

????? ??????? 225

## Algemeen

???

????? Bucket 25-30 Ton Excavator

?????? Veldhoven, Netherlands

Available at Boss

Machinery! This - Bucket 25-30 Ton Excavator Bucket from 0 has an engine power of - kW and counts 0 operational hours. The total weight of this - Bucket 25-30 Ton Excavator is - kg and the dimensions are 1.52 x 1.95 x

1.57. Furthermore, this

Bucket 25-30 Ton Excavator is equipped with . Do you want more information or do you want to try the - Bucket 25-30 Ton Excavator at our yard? Please let us know.

??????? :????? 1.52 x 1.95 x 1.57 x????x???????

m3 1.5 58 cm Size Between Ears (cm):