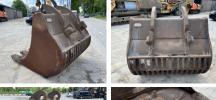

## **Bucket 25-30 Ton Excavator**

????? ??????? 225

## Algemeen

???

????? Bucket 25-30 Ton Excavator

?????? Veldhoven, Netherlands

Available at Boss

Machinery! This - Bucket 25-30 Ton Excavator Bucket from 0 has an engine power of - kW and counts 0 operational hours. The total weight of this - Bucket 25-30 Ton Excavator is - kg and the dimensions are 1.52 x 1.95 x

1.57. Furthermore, this

Bucket 25-30 Ton Excavator is equipped with . Do you want more information or do you want to try the - Bucket 25-30 Ton Excavator at our yard? Please let us know.

??????? :????? 1.52 x 1.95 x 1.57 x????x???????

m3 1.5 58 cm Size Between Ears (cm):