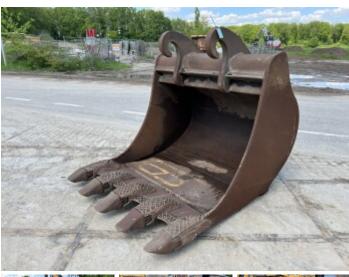

## **Bucket 25-30 Ton Excavator**

????? ??????? 225

## Algemeen

???

????? Bucket 25-30 Ton Excavator

?????? Veldhoven, Netherlands

Available at Boss

Machinery! This - Bucket 25-30 Ton Excavator Bucket from 0 has an engine power of - kW and counts 0 operational hours. The total weight of this - Bucket 25-30 Ton Excavator is - kg and the dimensions are 1.52 x 1.95 x

1.57. Furthermore, this

Bucket 25-30 Ton Excavator is equipped with . Do you want more information or do you want to try the - Bucket 25-30 Ton Excavator at our yard? Please let us know.

??????? :????? 1.52 x 1.95 x 1.57 x????x???????

m3 1.5 58 cm Size Between Ears (cm):