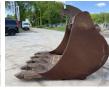

## **Bucket 25-30 Ton Excavator**

????? ??????? 225

## Algemeen

???

????? Bucket 25-30 Ton Excavator

?????? Veldhoven, Netherlands

Available at Boss

Machinery! This - Bucket 25-30 Ton Excavator Bucket from 0 has an engine power of - kW and counts 0 operational hours. The total weight of this - Bucket 25-30 Ton Excavator is - kg and the dimensions are 1.52 x 1.95 x

1.57. Furthermore, this

Bucket 25-30 Ton Excavator is equipped with . Do you want more information or do you want to try the - Bucket 25-30 Ton Excavator at our yard? Please let us know.

??????? :????? 1.52 x 1.95 x 1.57 x????x???????

m3 1.5 58 cm Size Between Ears (cm):