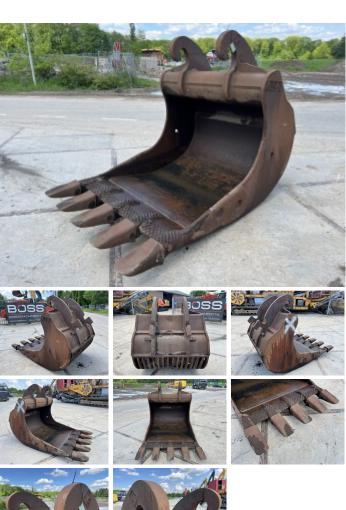

## Bucket 25-30 Ton Excavator

????? ???????

250

## Algemeen

| ?????  | Bucket 25-30 Ton Excavator                                                                                                                                                                                                                                                                                                                                                                                                                                                           |
|--------|--------------------------------------------------------------------------------------------------------------------------------------------------------------------------------------------------------------------------------------------------------------------------------------------------------------------------------------------------------------------------------------------------------------------------------------------------------------------------------------|
| ?????? | Veldhoven, Netherlands                                                                                                                                                                                                                                                                                                                                                                                                                                                               |
| ???    | Available at Boss<br>Machinery! This - Bucket 25-<br>30 Ton Excavator Bucket<br>from 0 has an engine power<br>of - kW and counts 0<br>operational hours. The total<br>weight of this - Bucket 25-30<br>Ton Excavator is - kg and the<br>dimensions are 1.43 x 2.30 x<br>1.70. Furthermore, this<br>Bucket 25-30 Ton Excavator<br>is equipped with . Do you<br>want more information or do<br>you want to try the - Bucket<br>25-30 Ton Excavator at our<br>yard? Please let us know. |
|        |                                                                                                                                                                                                                                                                                                                                                                                                                                                                                      |

## Maten / Gewichten

| m3                      |
|-------------------------|
| ???????? :?????         |
| x?????x???????          |
| Size Between Ears (cm): |

1.43 x 2.30 x 1.70 58 cm