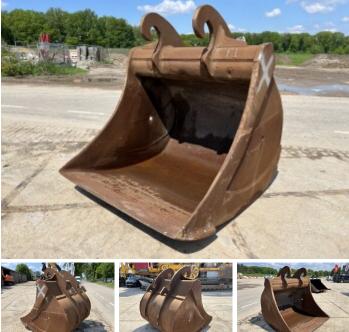

## Bucket 25-30 Ton Excavator

????? ???????

376

## Algemeen

| Bucket 25-30 Ton Excavator                                                                                                                                                                                                                                                                                                                                                                                                                                                           |
|--------------------------------------------------------------------------------------------------------------------------------------------------------------------------------------------------------------------------------------------------------------------------------------------------------------------------------------------------------------------------------------------------------------------------------------------------------------------------------------|
| Veldhoven, Netherlands                                                                                                                                                                                                                                                                                                                                                                                                                                                               |
| Available at Boss<br>Machinery! This - Bucket 25-<br>30 Ton Excavator Bucket<br>from 0 has an engine power<br>of - kW and counts 0<br>operational hours. The total<br>weight of this - Bucket 25-30<br>Ton Excavator is - kg and the<br>dimensions are 1.62 x 1.77 x<br>1.75. Furthermore, this<br>Bucket 25-30 Ton Excavator<br>is equipped with . Do you<br>want more information or do<br>you want to try the - Bucket<br>25-30 Ton Excavator at our<br>yard? Please let us know. |
|                                                                                                                                                                                                                                                                                                                                                                                                                                                                                      |

## Maten / Gewichten

| Size Between Ears (cm): |
|-------------------------|
| ???????? :?????         |
| x?????x???????          |
| m3                      |

58 cm 1.62 x 1.77 x 1.75 2