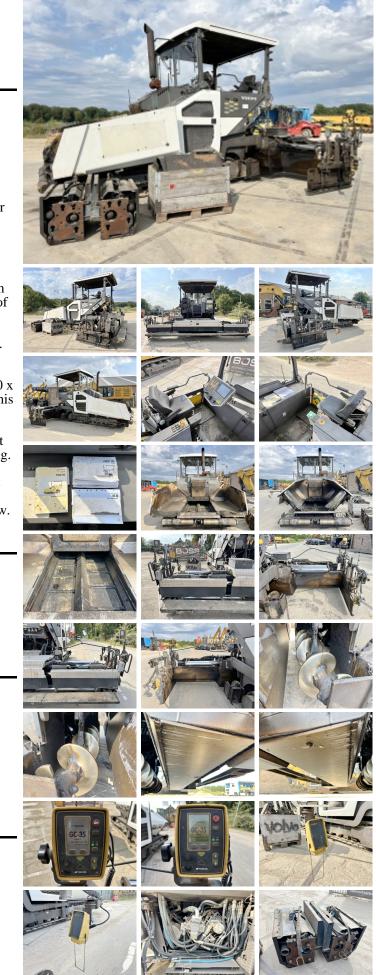

#### Algemeen

???????????Total seatsDutch vehicleOverigCertificaatChassis nummer

???

P7820C Veldhoven, Netherlands

extra extension 2x 0.75m total paving width 7.5 meter CE VCEP782CC0H710112 Available at Boss Machinery! This Volvo P7820C Asphalt Paver from 2015 has an engine power of

2015 has an engine power of 175 kW and counts 9417 operational hours. Always worked in The Netherlands. The total weight of this Volvo P7820C is 20800 kg and the dimensions are 6.40 x 3.35 x 2.95. Furthermore, this P7820C is equipped with ??????????????, GPS Kit Topcon. The Volvo Asphalt Paver also has a CE marking. Do you want more information or do you want to try the Volvo P7820C at our yard? Please let us know.

### Maten / Gewichten

6.40 x 3.35 x 2.95 20800 7.5m Paving Width

#### Volvo D8H 6

175

Opties

??????? ?????? GPS Kit

Topcon