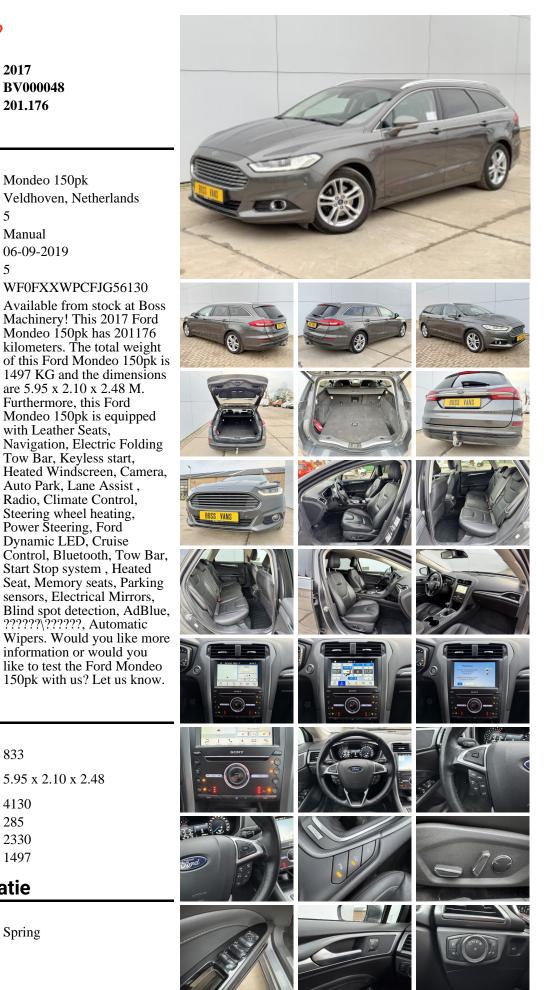

Veldhoven, Netherlands

are 5.95 x 2.10 x 2.48 M. Furthermore, this Ford

Tow Bar, Keyless start,

Auto Park, Lane Assist,

Radio, Climate Control, Steering wheel heating, Power Steering, Ford Dynamic LED, Cruise

with Leather Seats,